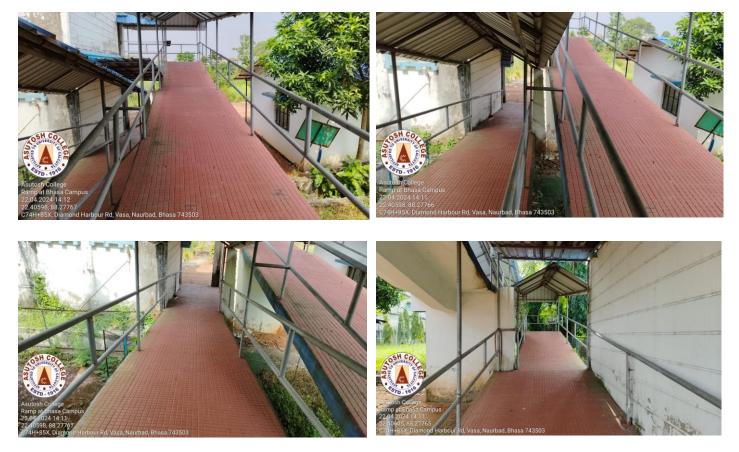

ASUTOSH COLLEGE (Estd. 1916) 92, S.P. Mukherjee Road Kolkata – 700026



Phone: 2455-4504/2486-3912 Fax : (033) 2486-3006 Mail : mail@asutoshcollege.in Web : <u>www.asutoshcollege.in</u>

7.1.7 - The Institution has disabled-friendly, barrier free environment Built environment with ramps/lifts for easy access to classrooms. Disabled-friendly washrooms Signage including tactile path, lights, display boards and signposts Assistive technology and facilities for persons with disabilities (Divyangjan) accessible website, screen reading software, mechanized equipment. Provision for enquiry and information: Human assistance, reader, scribe, soft copies of reading material, screen reading

1. Ramps / Lifts for easy access to classrooms.





2. Disabled-friendly washrooms





## 3. Seminar



4. Braille Corner & Audio Books







Asutosh College PRINCIPAL ASUTOSH COLLEGE 92, S. P. MUKHERJEE ROAD KOLKATA-700 026